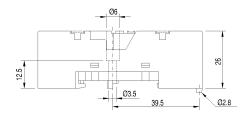

ifications**

Rated impulse withstand voltage

- All terminals / DIN rail 5 kV rms / 1 min - Contact / Terminals 2.5 kV rms / 1 min 5 kV rms / 1 min - Contact / Coil terminals

Cross-section of connecting wire

4 mm<sup>2</sup>/ AWG 12 or 2 x 2.5 mm<sup>2</sup>/ AWG 14 - Single-wire 0.34mm<sup>2</sup>/22 - 2.5 mm<sup>2</sup>/AWG 14 - Multi-wire

0.7 Nm Nominal screw torque Screw dimensions M3 Pozi slot

Mounting TS-35 or Back Panel Mounting -40....60 °C /-40 ... 80 °C (no ice) Ambient temperature operation/storage

Weight 23g

S10-C for C10 / C10x Relays

#### **Included Accessories** Retaining Clip, plastic

**Optional Accessories** 

Retaining clip, plastic

Bridge bar

S10-C / CP-17B (BAG 10 PCS) for C10 / C10x S10-BB (BAG 20 PCS)



### **Connection diagram**



# **Dimensions [mm]**





**Technical approvals, conformities**