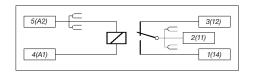

10 A / 250 V

#### **Specifications**

Rated impulse withstand voltage

- All terminals / DIN rail 5 kV rms / 1 min - Contact / Terminals 2.5 kV rms / 1 min 5 kV rms / 1 min - Contact / Coil terminals

Cross-section of connecting wire

4 mm<sup>2</sup>/ AWG 12 or 2 x 2.5 mm<sup>2</sup>/ AWG 14 - Single-wire 0.34mm<sup>2</sup>/22 - 2.5 mm<sup>2</sup>/AWG 14 - Multi-wire

0.7 Nm Nominal screw torque Screw dimensions M3 Pozi slot

Mounting TS-35 or Back Panel Mounting -40....60 °C /-40 ... 80 °C (no ice) Ambient temperature operation/storage

Weight 23g

S10-C for C10 / C10x Relays

#### **Included Accessories** Retaining Clip, plastic

**Optional Accessories** 

Retaining clip, plastic

Bridge bar

S10-C / CP-17B (BAG 10 PCS) for C10 / C10x S10-BB (BAG 20 PCS)



### **Connection diagram**



# **Dimensions [mm]**





**Technical approvals, conformities**