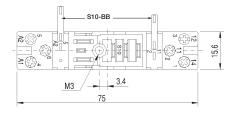

ications**

Rated impulse withstand voltage

- All terminals / DIN rail 5 kV rms / 1 min - Contact / Terminals 2.5 kV rms / 1 min 5 kV rms / 1 min - Contact / Coil terminals

Cross-section of connecting wire

4 mm<sup>2</sup>/ AWG 12 or 2 x 2.5 mm<sup>2</sup>/ AWG 14 - Single-wire 0.34mm<sup>2</sup>/22 - 2.5 mm<sup>2</sup>/AWG 14 - Multi-wire

0.7 Nm Nominal screw torque Screw dimensions M3 Pozi slot

Mounting TS-35 or Back Panel Mounting -40....60 °C /-40 ... 80 °C (no ice) Ambient temperature operation/storage

Weight 23g

S10-C for C10 / C10x Relays

#### **Included Accessories** Retaining Clip, plastic

**Optional Accessories** 

Retaining clip, plastic

Bridge bar

S10-C / CP-17B (BAG 10 PCS) for C10 / C10x S10-BB (BAG 20 PCS)



### **Connection diagram**



# **Dimensions [mm]**





**Technical approvals, conformities**